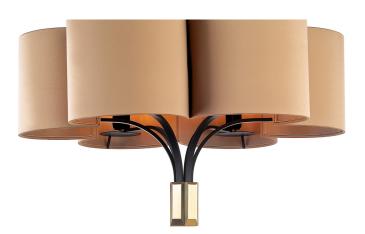

#### 313-NJ-23

6 LIGHT TYPE E14

MAX 42W

One layer composition of six petal-shaped shades. 50 centimetres of chain included.

#### **FINISH**

Structure in L\_55 (beige finish); connection box and details in F\_31 (polished nickel finish) and F\_33 (satin nickel finish).

#### SHADE DIMENSIONS

cm. Ø 76 x H.23

### SHADE FABRIC

TS23 (silver trevira wave)