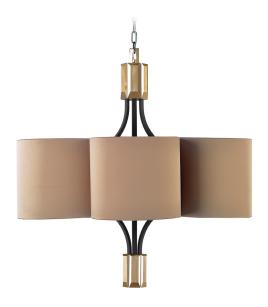

## Chandelier

#### 313-GK-30

6 LIGHT TYPE E14

MAX 42W

One layer composition of six petal-shaped shades. 50 centimetres of chain included.

#### SHADE DIMENSIONS

cm. ø 76 x H.23

#### SHADE FABRIC

TS30 (beige satin)