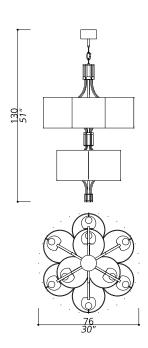

#### 311-NJ-23

9 LIGHT TYPE E14

MAX 42W

Two layer composition of six plus three petal-shaped shades. 50 centimetres of chain included.

#### SHADE DIMENSIONS

cm. Ø 76 + 46 x H.23