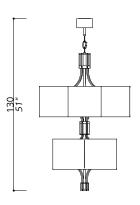

#### 311-NJ-23

9 LIGHT TYPE E14

MAX 42W

Two layer composition of six plus three petal-shaped shades. 50 centimetres of chain included.

#### SHADE DIMENSIONS

cm. Ø 76 + 46 x H.23