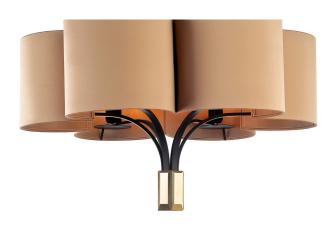

## Chandelier

#### 313-GK-30

6 LIGHT TYPE E14

MAX 42W

One layer composition of six petal-shaped shades. 50 centimetres of chain included.

#### SHADE DIMENSIONS

cm. ø 76 x H.23

#### SHADE FABRIC

TS30 (beige satin)