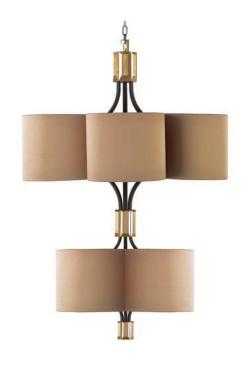

#### 311-GK-30

9 LIGHT TYPE E14 MAX 42W

Two layer composition of six plus three petal-shaped shades. 50 centimetres of chain included.

#### **FINISH**

Structure in L\_56 (black matte finish); connection box and details in F\_14 (polished gold finish) and F\_15 (satin gold finish).

#### SHADE DIMENSIONS

cm. Ø 76 + 46 x H.23

#### SHADE FABRIC

TS30 (beige satin)