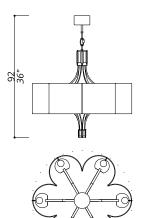

## Chandelier

#### 312-GK-30

6 LIGHT TYPE E14

MAX 42W

One layer composition of six petal-shaped shades. 50 centimetres of chain included.

**FINISH** 

Structure in L\_56 (black matte finish); connection box and details in F\_14 (polished gold finish) and F\_15 (satin gold finish).

SHADE DIMENSIONS

cm. Ø 76 x H.23

SHADE FABRIC

TS30 (beige satin)