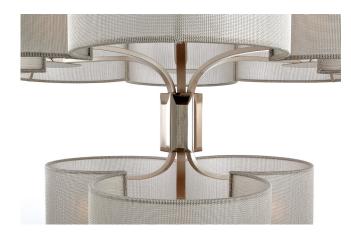

## Chandelier

#### 311-NJ-23

9 LIGHT TYPE E14

MAX 42W

Two layer composition of six plus three petal-shaped shades. 50 centimetres of chain included.

#### FINISH

Structure in L\_55 (beige finish); connection box and details in F\_31 (polished nickel finish) and F\_33 (satin nickel finish).

#### SHADE DIMENSIONS

cm. Ø 76 + 46 x H.23

#### SHADE FABRIC

TS23 (silver trevira wave)