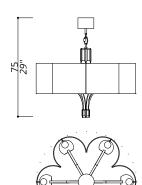

## Chandelier

#### 312-NJ-23

6 LIGHT TYPE E14

MAX 42W

One layer composition of six petal-shaped shades. 50 centimetres of chain included.

#### FINISH

Structure in L\_55 (beige finish); connection box and details in F\_31 (polished nickel finish) and F\_33 (satin nickel finish).

#### SHADE DIMENSIONS

cm. ø 76 x H.23

#### SHADE FABRIC

TS23 (silver trevira wave)