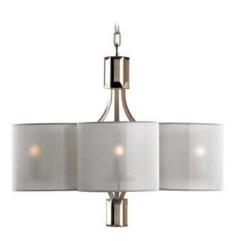

#### 311-NJ-23

9 LIGHT TYPE E14

MAX 42W

Two layer composition of six plus three petal-shaped shades. 50 centimetres of chain included.

#### FINISH

Structure in L\_55 (beige finish); connection box and details in F\_31 (polished nickel finish) and F\_33 (satin nickel finish).

#### SHADE FABRIC

TS23 (silver trevira wave)