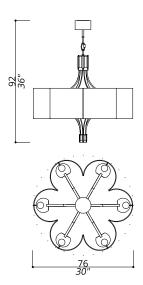

## Chandelier

#### 312-NJ-23

6 LIGHT TYPE E14

MAX 42W

One layer composition of six petal-shaped shades. 50 centimetres of chain included.

#### SHADE DIMENSIONS

cm. ø 76 x H.23