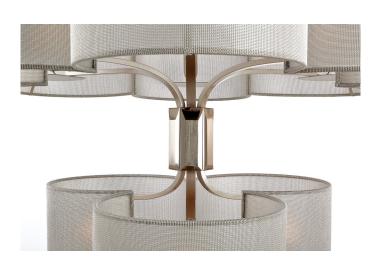

#### 311-NJ-23

9 LIGHT TYPE E14

MAX 42W

Two layer composition of six plus three petal-shaped shades. 50 centimetres of chain included.

#### FINISH

Structure in L\_55 (beige finish); connection box and details in F\_31 (polished nickel finish) and F\_33 (satin nickel finish).