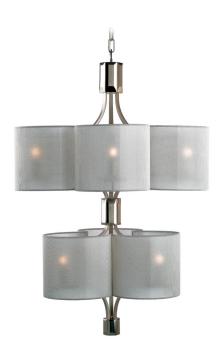

#### 311-NJ-23

9 LIGHT TYPE E14

MAX 42W

Two layer composition of six plus three petal-shaped shades. 50 centimetres of chain included.

#### FINISH

Structure in L\_55 (beige finish); connection box and details in F\_31 (polished nickel finish) and F\_33 (satin nickel finish).

#### SHADE DIMENSIONS

cm. Ø 76 + 46 x H.23

#### SHADE FABRIC

TS23 (silver trevira wave)