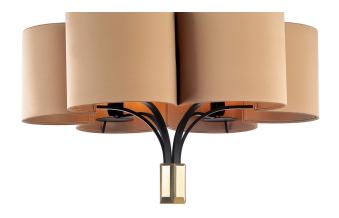

## Chandelier

#### 311-GK-30

9 LIGHT TYPE E14 MAX 42W

Two layer composition of six plus three petal-shaped shades. 50 centimetres of chain included.

#### **FINISH**

Structure in L\_56 (black matte finish); connection box and details in F\_14 (polished gold finish) and F\_15 (satin gold finish).

#### SHADE DIMENSIONS

cm. Ø 76 + 46 x H.23

#### SHADE FABRIC

TS30 (beige satin)