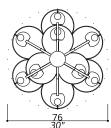

#### SHADE DIMENSIONS

cm. Ø 76 + 46 x H.23

#### SHADE DIMENSIONS

cm. ø 76 x H.23