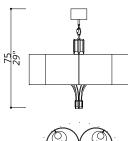

## Chandelier

#### 312-GK-30

6 LIGHT TYPE E14

MAX 42W

One layer composition of six petal-shaped shades. 50 centimetres of chain included.

**FINISH** 

Structure in L\_56 (black matte finish); connection box and details in F\_14 (polished gold finish) and F\_15 (satin gold finish).

SHADE DIMENSIONS

cm. Ø 76 x H.23

SHADE FABRIC

TS30 (beige satin)