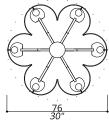

#### 312-NJ-23

6 LIGHT TYPE E14

MAX 42W

One layer composition of six petal-shaped shades. 50 centimetres of chain included.

#### SHADE DIMENSIONS

cm. ø 76 x H.23